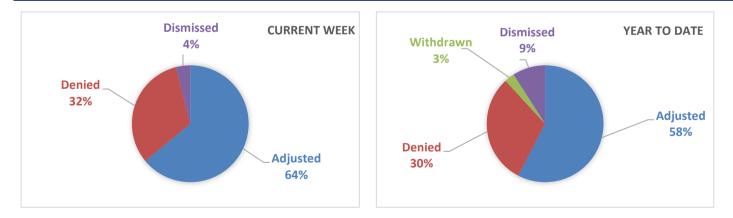

#### **RECOMMENDATION SUMMARY**

|                         | Current Week | Year to Date |
|-------------------------|--------------|--------------|
| Assessor Recommendation | 0            | 806          |
| Assessor Stipulation    | 0            | 571          |
| Hearing Recommendation  | 14           | 1950         |
| Hearing Stipulation     | 0            | 13           |
| CRE Exemptions          | 10           | 67           |
| Withdrawn/Dismissed     | 1            | 459          |
| TOTAL APPEALS           | 25           | 3866         |

#### ACTION SUMMARY

|               | Current Week | Year to Date |
|---------------|--------------|--------------|
| Adjusted      | 16           | 2228         |
| Denied        | 8            | 1179         |
| Withdrawn     | 0            | 108          |
| Dismissed     | 1            | 351          |
| TOTAL APPEALS | 25           | 3866         |