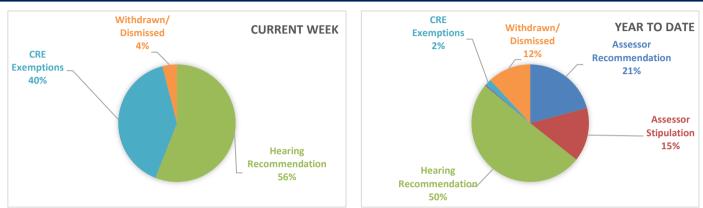

#### ACTION SUMMARY

|               | Current Week | Year to Date |
|---------------|--------------|--------------|
| Adjusted      | 16           | 2228         |
| Denied        | 8            | 1179         |
| Withdrawn     | 0            | 108          |
| Dismissed     | 1            | 351          |
| TOTAL APPEALS | 25           | 3866         |