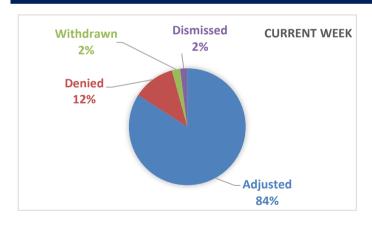

#### **ACTION SUMMARY**

|               | Current Week | Year to Date |
|---------------|--------------|--------------|
| Adjusted      | 217          | 1112         |
| Denied        | 30           | 169          |
| Withdrawn     | 6            | 36           |
| Dismissed     | 5            | 123          |
| TOTAL APPEALS | 258          | 1440         |

#### **CURRENT STATUS**