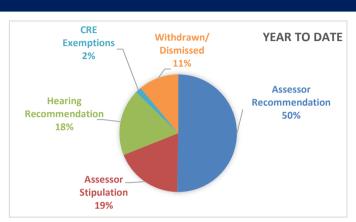

#### **RECOMMENDATION SUMMARY**

|                         | Current Week | Year to Date |
|-------------------------|--------------|--------------|
| Assessor Recommendation | 7            | 724          |
| Assessor Stipulation    | 172          | 269          |
| Hearing Recommendation  | 61           | 264          |
| Hearing Stipulation     | 0            | 0            |
| CRE Exemptions          | 7            | 24           |
| Withdrawn/Dismissed     | 11           | 159          |
| TOTAL APPEALS           | 258          | 1440         |

#### **CURRENT STATUS**