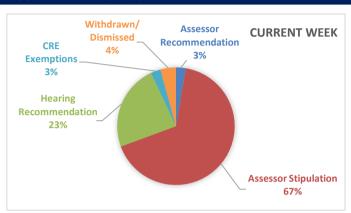

#### **RECOMMENDATION SUMMARY**

|                         | Current Week | Year to Date |
|-------------------------|--------------|--------------|
| Assessor Recommendation | 7            | 724          |
| Assessor Stipulation    | 172          | 269          |
| Hearing Recommendation  | 61           | 264          |
| Hearing Stipulation     | 0            | 0            |
| CRE Exemptions          | 7            | 24           |
| Withdrawn/Dismissed     | 11           | 159          |
| TOTAL APPEALS           | 258          | 1440         |

#### **CURRENT STATUS**