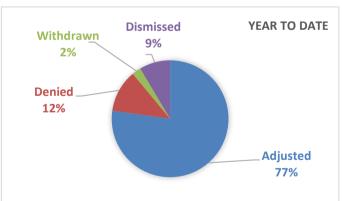

#### **ACTION SUMMARY**

|               | Current Week | Year to Date |
|---------------|--------------|--------------|
| Adjusted      | 217          | 1112         |
| Denied        | 30           | 169          |
| Withdrawn     | 6            | 36           |
| Dismissed     | 5            | 123          |
| TOTAL APPEALS | 258          | 1440         |

#### **CURRENT STATUS**