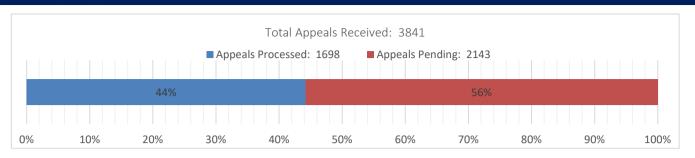

#### **RECOMMENDATION SUMMARY**

|                         | Current Week | Year to Date |
|-------------------------|--------------|--------------|
| Assessor Recommendation | 7            | 724          |
| Assessor Stipulation    | 172          | 269          |
| Hearing Recommendation  | 61           | 264          |
| Hearing Stipulation     | 0            | 0            |
| CRE Exemptions          | 7            | 24           |
| Withdrawn/Dismissed     | 11           | 159          |
| TOTAL APPEALS           | 258          | 1440         |

#### **ACTION SUMMARY**

|               | Current Week | Year to Date |
|---------------|--------------|--------------|
| Adjusted      | 217          | 1112         |
| Denied        | 30           | 169          |
| Withdrawn     | 6            | 36           |
| Dismissed     | 5            | 123          |
| TOTAL APPEALS | 258          | 1440         |

#### **CURRENT STATUS**