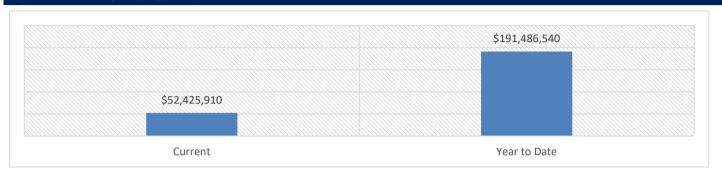

| 724          |
| Assessor Stipulation    | 172          | 269          |
| Hearing Recommendation  | 61           | 264          |
| Hearing Stipulation     | 0            | 0            |
| CRE Exemptions          | 7            | 24           |
| Withdrawn/Dismissed     | 11           | 159          |
| TOTAL APPEALS           | 258          | 1440         |

#### **ACTION SUMMARY**





|               | Current Week | Year to Date |
|---------------|--------------|--------------|
| Adjusted      | 217          | 1112         |
| Denied        | 30           | 169          |
| Withdrawn     | 6            | 36           |
| Dismissed     | 5            | 123          |
| TOTAL APPEALS | 258          | 1440         |

#### **CURRENT STATUS**



#### TOTAL MARKET VALUE CHANGED



#### **NOTES**

Data is as of: November 14, 2018 - 21:12:05

Changes in taxpayer names, property location & mailing addresses are updated by other Salt Lake County offices upon proper filing by taxpayers.

#### MARKET VALUE CHANGES > \$250,000

| 14-14-226-001-0000         LANDMARK WEST LLC         1550 \$ 5600 W         592 - Distribution Whse         S - Assessor Stipulation         \$ 74,050,100         \$ 55,733,700         \$ (18,316,400)           14-13-202-002-0000         LANDMARK 5, LLC         1475 \$ 5070 W         592 - Distribution Whse         S - Assessor Stipulation         \$ 40,324,500         \$ 35,116,900         \$ (5,207,600)           14-13-226-002-0000         LANDMARK 2 LLC         1420 \$ 4800 W         592 - Distribution Whse         S - Assessor Stipulation