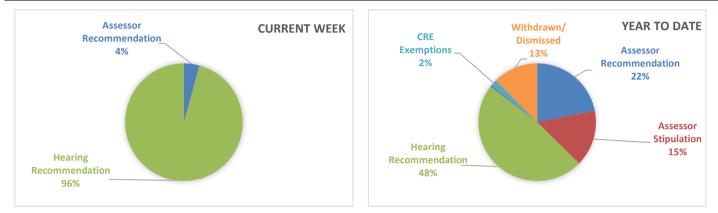

#### **ACTION SUMMARY**

|               | Current Week | Year to Date |  |  |
|---------------|--------------|--------------|--|--|
| Adjusted      | 14           | 2176         |  |  |
| Denied        | 33           | 1033         |  |  |
| Withdrawn     | 0            | 108          |  |  |
| Dismissed     | 0            | 348          |  |  |
| TOTAL APPEALS | 47           | 3665         |  |  |