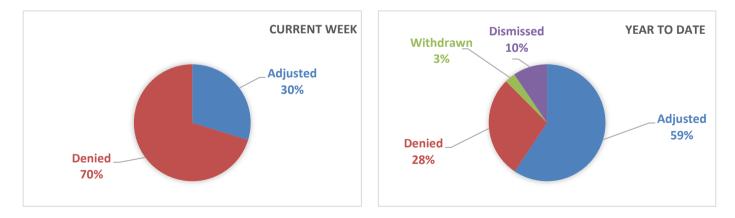

#### **RECOMMENDATION SUMMARY**

|                         | Current Week | Year to Date |  |  |
|-------------------------|--------------|--------------|--|--|
| Assessor Recommendation | 2            | 804          |  |  |
| Assessor Stipulation    | 0            | 565          |  |  |
| Hearing Recommendation  | 45           | 1760         |  |  |
| Hearing Stipulation     | 0            | 13           |  |  |
| CRE Exemptions          | 0            | 67           |  |  |
| Withdrawn/Dismissed     | 0            | 456          |  |  |
| TOTAL APPEALS           | 47           | 3665         |  |  |

#### **ACTION SUMMARY**

|               | Current Week | Year to Date |  |  |
|---------------|--------------|--------------|--|--|
| Adjusted      | 14           | 2176         |  |  |
| Denied        | 33           | 1033         |  |  |
| Withdrawn     | 0            | 108          |  |  |
| Dismissed     | 0            | 348          |  |  |
| TOTAL APPEALS | 47           | 3665         |  |  |