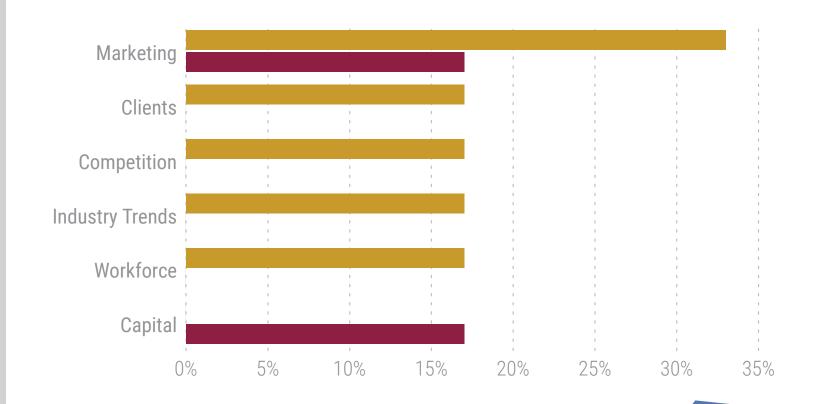

# TOP BUSINESS CHALLENGES PAST AND FUTURE

(Percent of Businesses Citing Challenge)

Past