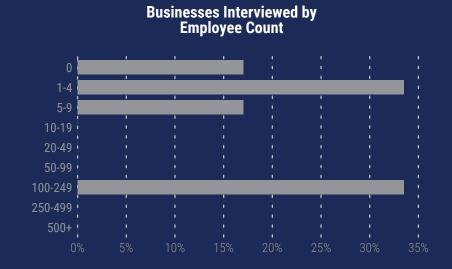

## OF BUSINESSES INTERVIEWED:

Annual revenues from \$20,000 to \$5,000,000 Median annual revenue: \$204.000

Are family owned

67%

Are members of a chamber, guild, or business association

Top cited benefit of these memberships: