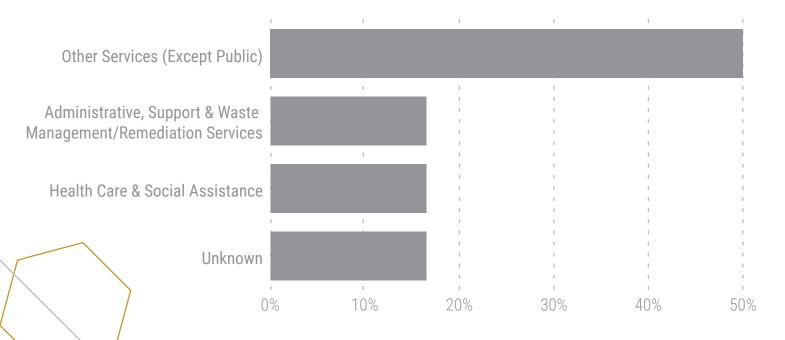

### PERCENT OF INDUSTRIES REPRESENTED



### INTERVIEW HIGHLIGHTS

From the chamber of commerce here in Magna, we've gotten to know the community better, we're more aware of the community needs. I think we're more in tune with the community.

We really try hard to hire from the local workforce. It's something we feel strongly about. That's not always possible because we can't find some unskilled workers we need, like medical assistants. But we often hire for our patient care representative team from this area and we pay higher than average for this area.

My experience is that you attract people like you. So by having diverse styles you're having a more diverse clientele, young, or old, conservative, etc.

Magna seems to be detached from the rest of the county. I'd like Salt Lake County more involved and diversify the businesse