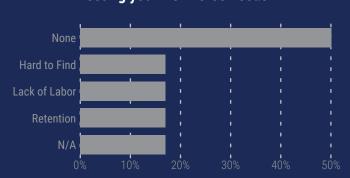

#### What challenges do you experience in meeting your workforce needs?

Future

<sup>\*</sup>Interview data shows when women are in decision-making roles within a business, more women are employed by that business