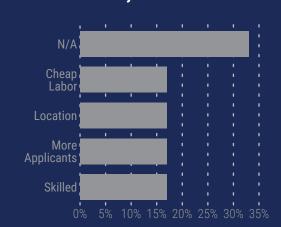

#### How does the local workforce fit your company's talent needs?

#### What challenges do you experience in meeting your workforce needs?

Future

<sup>\*</sup>Interview data shows when women are in decision-making roles within a business, more women are employed by that business