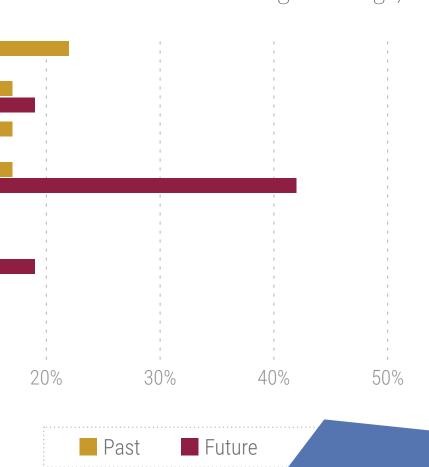

### **TOP BUSINESS CHALLENGES** *PAST AND FUTURE* (Percent of Businesses Citing Challenge)