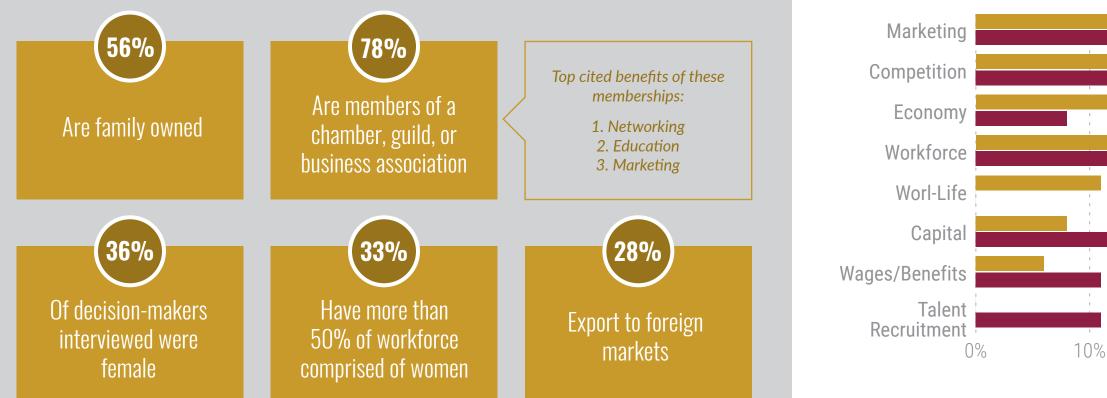

## **OF BUSINESSES** *INTERVIEWED:*

Annual revenues from \$8,000 to \$21,500,000 Median annual revenue: \$1,450,000

\*Interview data shows when women are in decision-making roles within a business, more women are employed by that business

### **TOP BUSINESS CHALLENGES** *PAST AND FUTURE* (Percent of Businesses Citing Challenge)