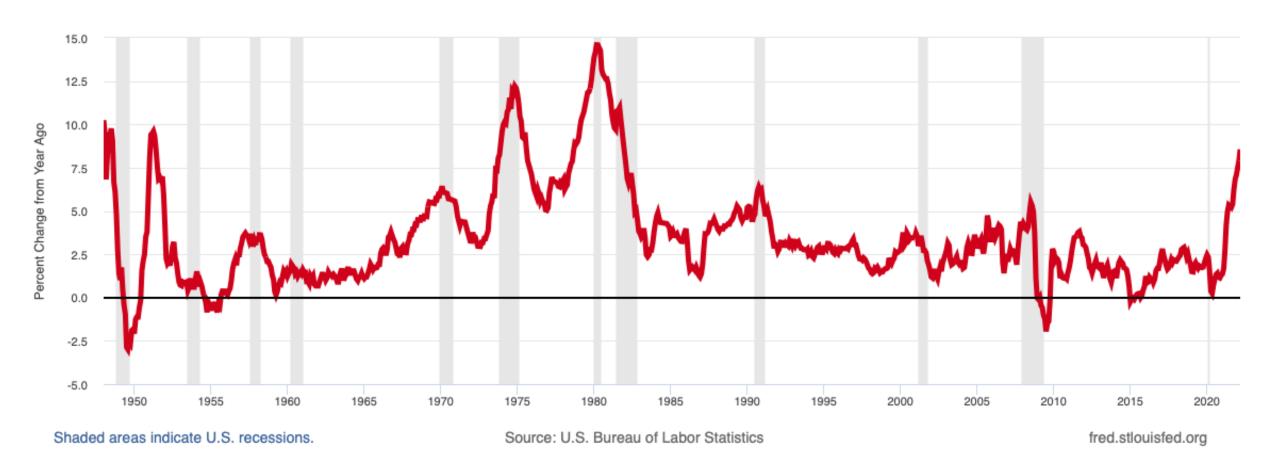

### The Sting of Accelerating Inflation

Consumer Price Index for All Urban Consumers: All Items in U.S. City Average