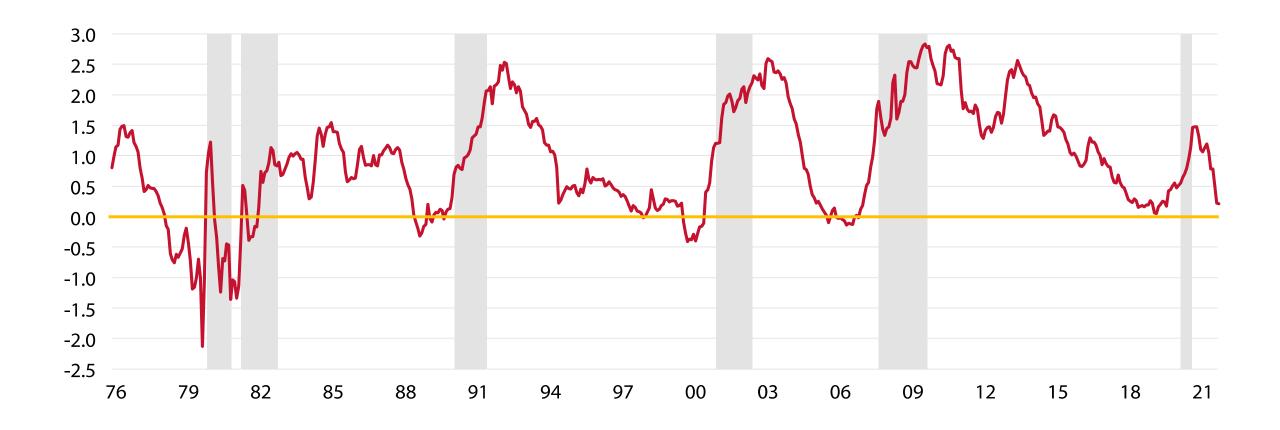

#### **Yield Curve**

Difference between 10-yr Treasury and 2-yr Treasury yield, ppt

Sources: Federal Reserve, Moody's Analytics