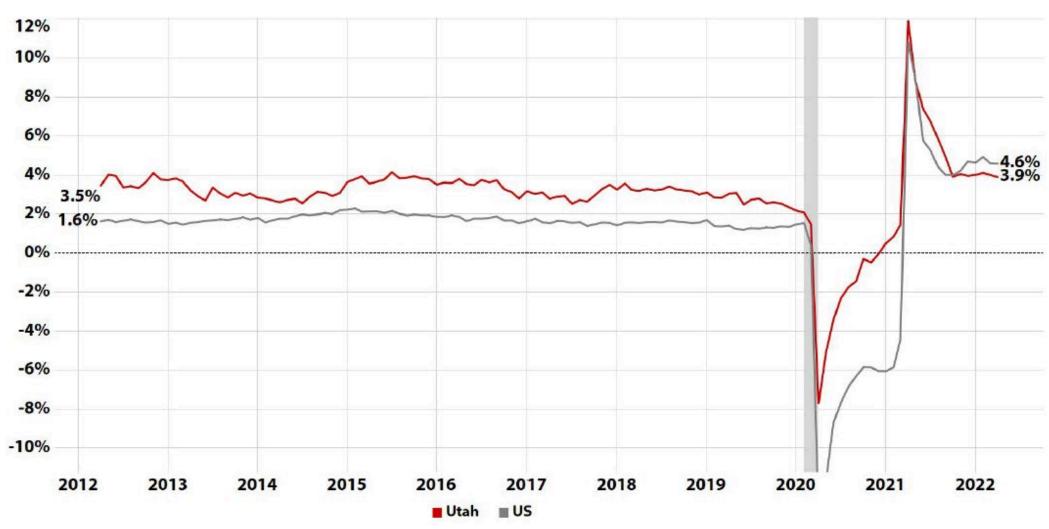

# **Economic Insights**Utah and Salt Lake County

Salt Lake County Council June 7, 2022

INFORMED DECISIONS™

## **Key Points**

- 1. We have entered a new economic environment.
- 2. It's serious and complicated.
- 3. Utah and Salt Lake County are favorably positioned, but not immune.

#### **Job Growth**

Year-Over Percent Change, Utah and U.S.



## **Utah Job Growth By Industry**



## Job Growth

April 2021-2022, Not Seasonally Adjusted



# **Unemployment Rate**

April 2022, Seasonally Adjusted



### The Sting of Accelerating Inflation

Consumer Price Index for All Urban Consumers: All Items in U.S. City Average



## **Recession Root Causes**

#### 1. Imbalances

- Shortages of goods, labor, and housing

#### 2. Overheating

- High inflation

#### 3. Exogenous shocks

- Lingering pandemic and Putin's war

#### 4. Policy errors

- Fiscal policy
- Monetary policy

## **Federal Funds Target Rate**

**Upper Bound** 



Source: Federal Reserve Board and Wells Fargo Economics

#### **Yield Curve**

Difference between 10-yr Treasury and 2-yr Treasury yield, ppt



Sources: Federal Reserve, Moody's Analytics

## **Job Growth Rates**