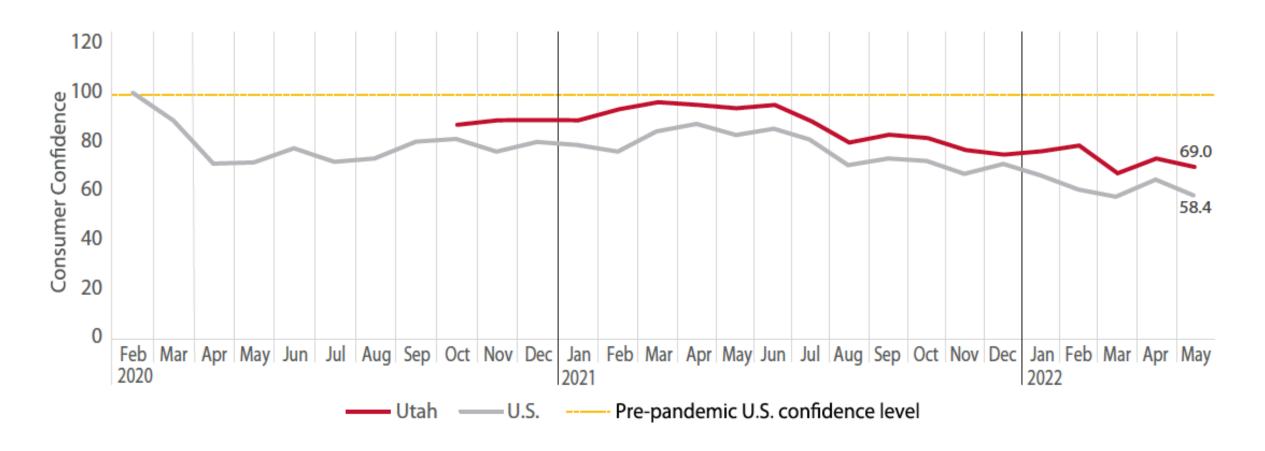

## **Consumer Sentiment**

Utah and the U.S.

Source: Kem C. Gardner Policy Institute