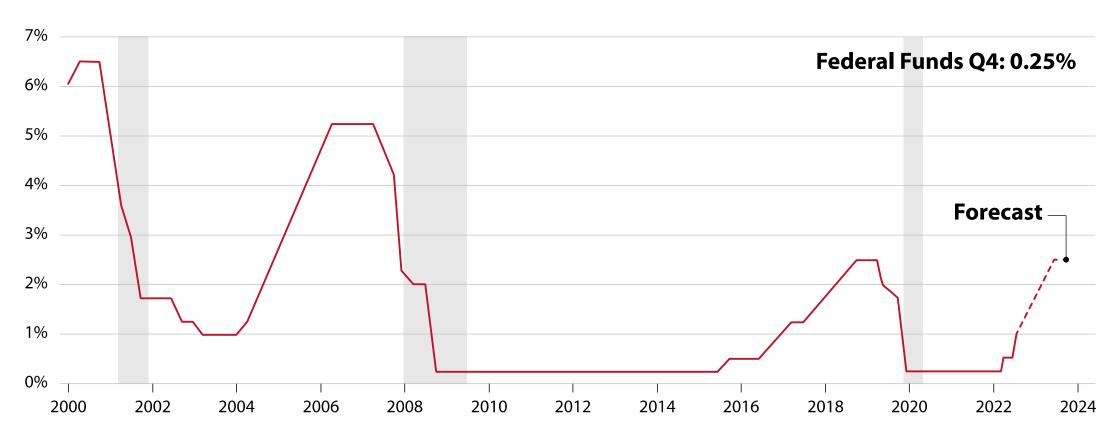

## **Federal Funds Target Rate**

**Upper Bound** 

Source: Federal Reserve Board and Wells Fargo Economics