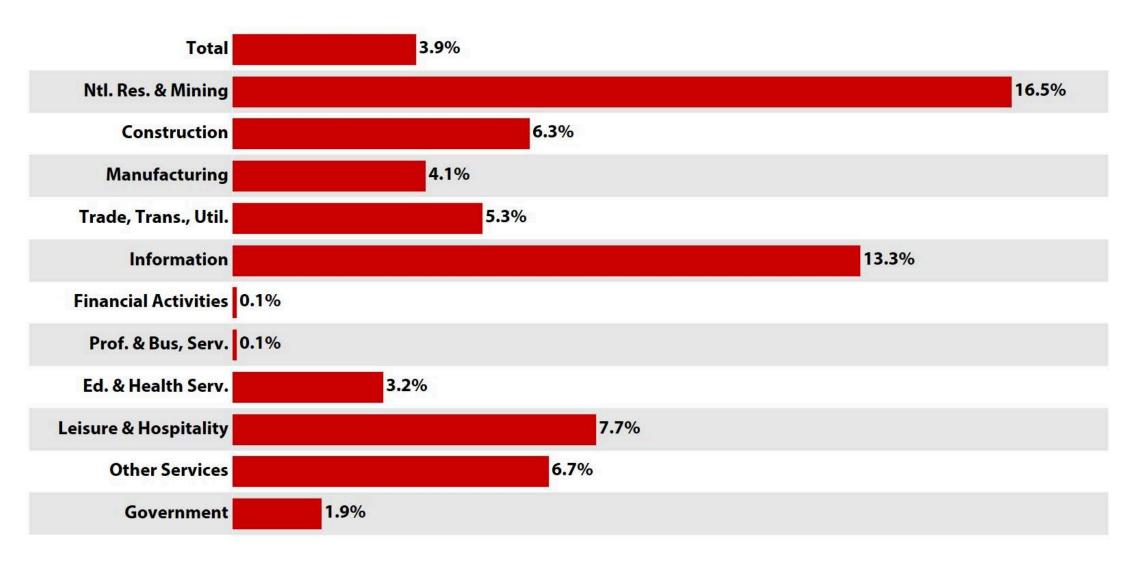

# **Economic Insights**Utah and Salt Lake County

Salt Lake County Council June 7, 2022

INFORMED DECISIONS™

## **Key Points**

- 1. We have entered a new economic environment.
- 2. It's serious and complicated.
- 3. Utah and Salt Lake County are favorably positioned, but not immune.

#### **Job Growth**

Year-Over Percent Change, Utah and U.S.



## **Utah Job Growth By Industry**



## Job Growth

April 2021-2022, Not Seasonally Adjusted



# **Unemployment Rate**

April 2022, Seasonally Adjusted



### The Sting of Accelerating Inflation

Consumer Price Index for All Urban Consumers: All Items in U.S. City Average



## **Recession Root Causes**

#### 1. Imbalances

- Shortages of goods, labor, and housing

#### 2. Overheating

- High inflation

#### 3. Exogenous shocks

- Lingering pandemic and Putin's war

#### 4. Policy errors

- Fiscal policy
- Monetary policy

## **Federal Funds Target Rate**

**Upper Bound** 



Source: Federal Reserve Board and Wells Fargo Economics

#### **Yield Curve**

Difference between 10-yr Treasury and 2-yr Treasury yield, ppt



Sources: Federal Reserve, Moody's Analytics

## **Job Growth Rates**

Utah and the U.S.



# **Unemploymen